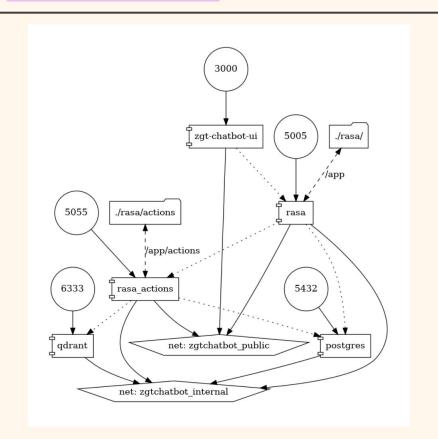

in



## Solution







## LangChain (and why)





#### **Inputting documents**

#### **ZGT Chatbot Administration** Documents **Document upload** Browse... No files selected. **Uploaded documents** File name Created 4-11-2023 e95c8b07d75545cc9ad63fa662a0b985 toetsdocument\_junior\_lifeguard\_v1\_1.pdf application/pdf Conversations Documents Rating Feedback ı5mz65wwe1qcky9nrmbj3g09ckvl ı5mz65wwe1qcky9nrmbj3g09ckvl ı5mz65wwe1qcky9nrmbj3g09ckvl ı5mz65wwe1qcky9nrmbj3g09ckvl ı5mz65wwe1qcky9nrmbj3g09ckvl /evaluation\_bot\_bad ı5mz65wwe1qcky9nrmbj3q09ckvl 7b29froby26z7z0riiypmaydcmy3 7b29froby26z7z0riiypmaydcmy3 7b29froby26z7z0riiypmaydcmy3

7b29froby26z7z0riiypmaydcmy3

## Rasa (and why)



#### Rasa (and why)





## **Chat window & filtering**















#### **Dockerized containers**





#### What's next?











#### **Privacy & Security**

Data regulation, LLM Guard, GDPR compliance



Proper and extensive user testing with real patients

#### **Admin system**

Refine frontend and backend for more stability + chat-specific logs









# Thanks!

Do you have any questions?